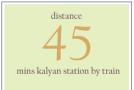

'Sanghvi Golden City' is situated off the Mumbai-Nashik highway at Atagon. The area's development speaks of appreciation and potential. It is a preferred residential location for numerous professionals due to its proximity to the booming industrial belt of close by Industrial area.