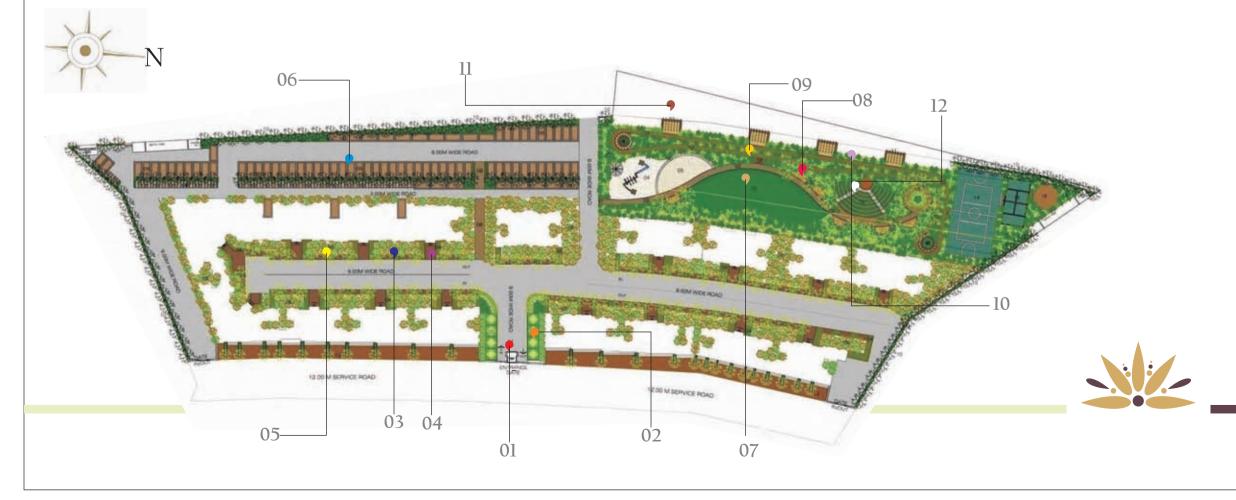

#### ■ 01 MAIN ENTRY

- 02 ROAD SIDE LANDSCAPE
- 03 SHADED SITOUT
- 04 GROUND COVER PLANTATION
- **05** SMALL TREES PLANTATION
- 06 4 WHEELER PARKING 80 NOS.

■ 07 2 WHEELER PARKING - 90 NOS.

- ■08 CONNECTING PATHWAY
- 09 SHADED TREES
- ■10 PERIPHERAL TREES
- ■11 PLANTER AT SHOPPING □12 ORNAMENTAL TREE