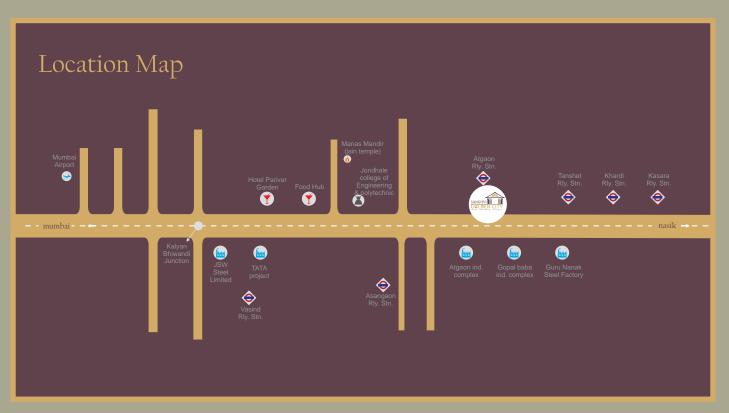

'Sanghvi Golden City' is situated off the Mumbai-Nashik highway at Atagon. The area's development speaks of appreciation and potential. It is a preferred residential location for numerous professionals due to its proximity to the booming industrial belt of close by Industrial area.