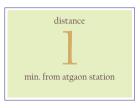

'Sanghvi Golden City' is situated off the Mumbai-Nashik highway at Atagon. The area's development speaks of appreciation and potential. It is a preferred residential location for numerous professionals due to its proximity to the booming industrial belt of close by Industrial area.