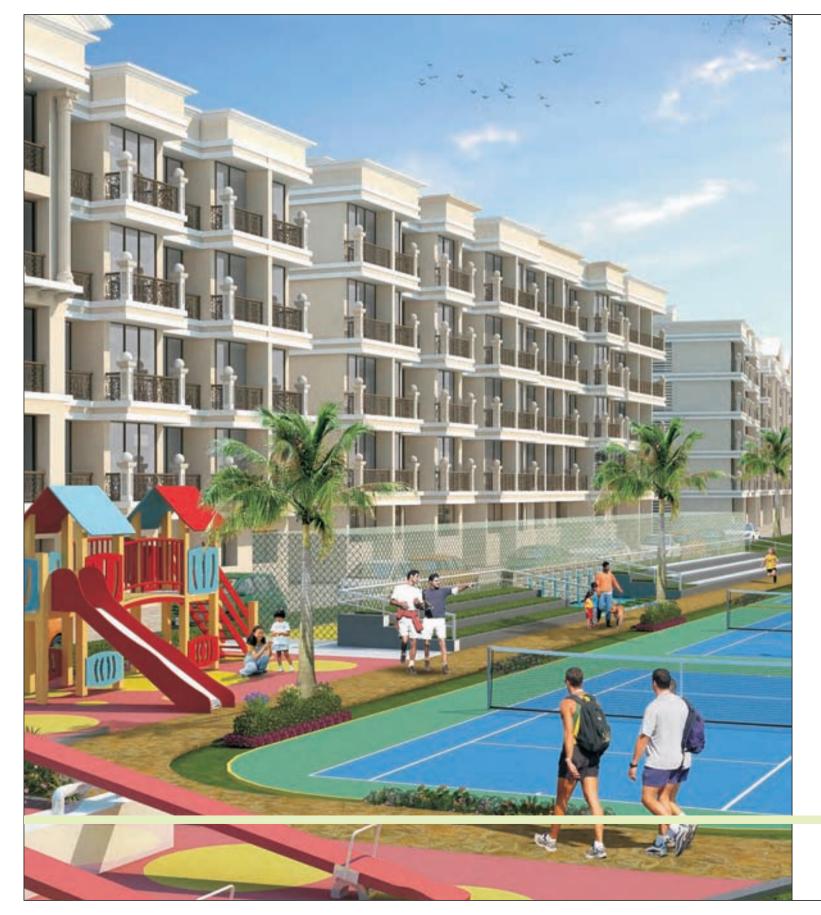

At Sanghvi Golden City, enjoy quality living in this thriving location.

A residential project of 500 units spread over 20 acres that showcase the opulence and grandeur of achievement.

Sanghvi Golden City exudes peace and harmony like no other place. The landscaped gardens, lush green lawns, pure and crisp air add to the beauty and rejuvenate body and mind alike. Exotic ambience and excellent facilities, Sanghvi Golden City offers you the best of both the worlds with top class construction, amenities and specifications. Reveling in the serene and green spot of Atgaon, Act now and claim everything that is rightfully yours! Just the way you like it!

'Sanghvi Golden City' presents attractive 1, 2 and 3 bedroom apartments, with quality specifications and a pleasing design. With 25 buildings of 4storeys each, 'Sanghvi Golden City' architecture and layout is both robust and balance. The project offers great community living in the form of amenities like a well-equipped clubhouse, children's play park and pleasing landscaped garden. In addition, features like Jogging track, Bad Menton court, Net cricket intercom facility and make everyday living worry-free.

## amenities

Surrounded by the beauty of nature, Sanghvi Golden City is designed to give you unmatched comforts of an ultra-modern city. The township provides all modern amenities for an easy living.

#### SPECIAL Landscape FEATURES

- TEMPLE
- Open Air theatre
- Landscape Garden with Gazebo
- · Live games for children like Snakes & ladder and chess
- Jogging Track
- Party lawn
- Senior citizens area
- Net Cricket
- Multipurpose Court
- Badminton court
- Hide and Seek Maze